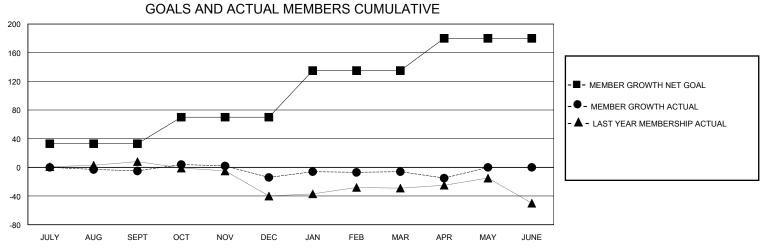

## District 25 F

Results as of: 5/31/2020

| GMT:          |               | GMT CA      |               |                               |                        |                         |                                                    |  |
|---------------|---------------|-------------|---------------|-------------------------------|------------------------|-------------------------|----------------------------------------------------|--|
|               | Club          | os          |               | Members RESULTS FOR 2019-2020 |                        |                         |                                                    |  |
|               | RESULTS FOR   | R 2019-2020 |               |                               |                        |                         |                                                    |  |
| QUARTER       | NEW CLUB GOAL | NEW CLUBS   | DROPPED CLUBS | QUARTER MEME                  | BER GROWTH NET<br>GOAL | MEMBER GROWTH<br>ACTUAL | DROPPED<br>MEMBERS ACTUAL<br>(including transfers) |  |
| JULY/AUG/SEPT | 0             | 0           | 0             | JULY/AUG/SEPT                 | 33                     | 23                      | 21                                                 |  |
| OCT/NOV/DEC   | 0             | 0           | 0             | OCT/NOV/DEC                   | 37                     | 21                      | 30                                                 |  |
| JAN/FEB/MAR   | 1             | 0           | 0             | JAN/FEB/MAR                   | 65                     | 50                      | 36                                                 |  |
| APR/MAY/JUNE  | 1             | 0           | 0             | APR/MAY/JUNE                  | 45                     | 1                       | 9                                                  |  |